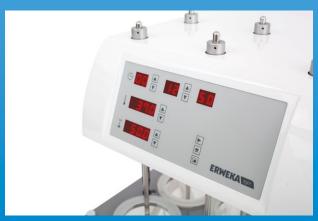

LED-display and symbol keypad for easy control

# DT 126 Light Highlights

ERWEKA

- 100% USP/EP/JP compliant
- Compact design saving lab space
- High-head mode for easy access to the vessels
- Universal shafts with attachments for Method 1, 2 (paddles included) and 5
- Easy cleaning of the water bath and the set-up area
- External flow through heater reduces influence of external vibrations and ensures constant temperature
- Simple control using symbol keypad with LED display for temperature, RPM and runtime
- Manual sampling using height adjustable holder for USP sampling points