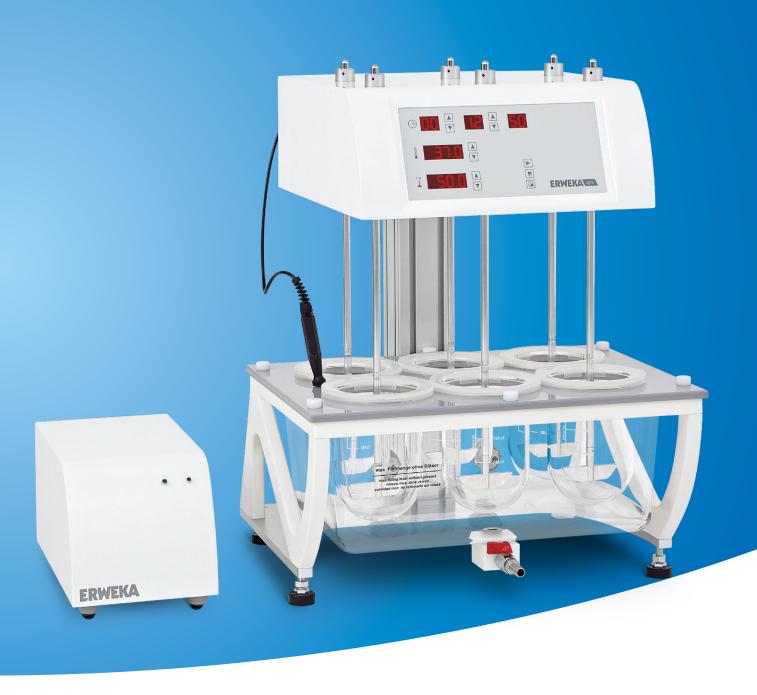

# DT 126 light

The new ERWEKA light DT 126 delivers the proven ERWEKA quality in a comprehensive package for a budget for simple dissolution testing with USP method 1, 2 and 5 (USP method 2 paddles included). The DT 126 is equipped with 6 test stations and a fixed drive head (high-hea), allowing easy access to each vessel.

The shafts can be replaced easily and the unique water bath of moulded PET is equipped with the time-proven ERWEKA water outlet for easy cleaning. The external flow through heater reduces the influence of external vibrations and ensures a constant temperature.

# DT 126 Light Highlights

ERWEKA

- 100% USP/EP/JP compliant
- Compact design saving lab space
- High-head mode for easy access to the vessels
- Universal shafts with attachments for Method 1, 2 (paddles included) and 5
- Easy cleaning of the water bath and the set-up area
- External flow through heater reduces influence of external vibrations and ensures constant temperature
- Simple control using symbol keypad with LED display for temperature, RPM and runtime
- Manual sampling using height adjustable holder for USP sampling points

## Technical Data

Dissolution tester for USP methods 1 (Basket), 2 (Paddle), 5 (Paddle over Disk) and 6 (Rotating Cylinder) with 6 test stations – USP method 2 included

100% USP/EP/JP compliant

Fulfills all specifications in accordance with FDA "Mechanical Calibration"

USB-A printer interface (for selected printers)
USB-B interface for firmware updates
RS 232 interface for heater control

External PT 100 temperature sensor

Rotational speed 20-220 rpm  $\pm$  1 rpm

Heating range: 30-50 °C (± 0,2 °C)

Dimensions (width / depth/ height): 510 mm / 450 mm / 660 mm / 30 kg (weight)

Low-evaporation vessel covers are included