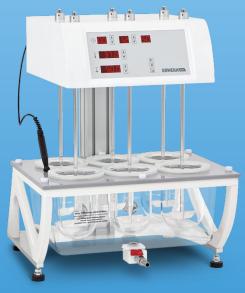

# DT 126 light

The new ERWEKA light DT 126 delivers the proven ERWEKA quality in a comprehensive package for a budget for simple dissolution testing with USP method 1, 2 and 5 (USP method 2 paddles included). The DT 126 is equipped with 6 test stations and a fixed drive head (high-hea), allowing easy access to each vessel.

# DT 126 Light Highlights

ERWEKA

- 100% USP/EP/JP compliant
- Compact design saving lab space
- High-head mode for easy access to the vessels
- Universal shafts with attachments for Method 1, 2 (paddles included) and 5
- Easy cleaning of the water bath and the set-up area
- External flow through heater reduces influence of external vibrations and ensures constant temperature
- Simple control using symbol keypad with LED display for temperature, RPM and runtime
- Manual sampling using height adjustable holder for USP sampling points